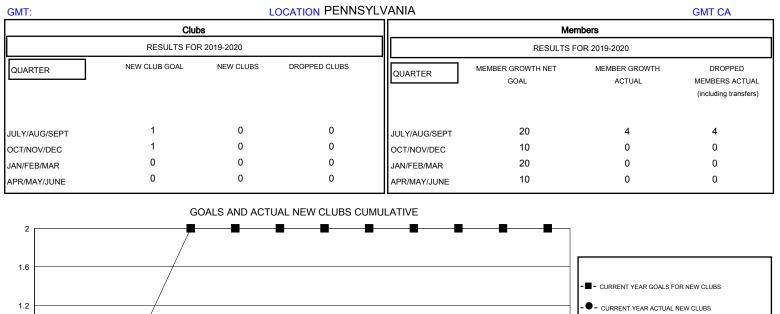

## District 14 M

Results as of: 7/31/2019

| DROPPED CLUBS: 0 |   | 3 CLUBS OF 44 ADDED 1 OR MORE<br>NEW MEMBERS | GENDER DISTRIBUTION        |              |     |
|------------------|---|----------------------------------------------|----------------------------|--------------|-----|
|                  |   |                                              | MALE                       | 761 (69.62%) |     |
| DROPPED MEMBERS  |   |                                              | FEMALE                     | 332 (30.38%) |     |
| DECEASED         | 2 | CLICK HERE FOR CUMULATIVE<br>MEMBERSHIP DATA | TOTAL FAMILY UNIT MEMBERS  |              | 219 |
| CLUB CANCELLED   | 0 |                                              | FAMILY MEMBERS PAYING HALF |              | 115 |
| OTHER            | 2 |                                              |                            |              | 115 |
| TOTAL            | 4 |                                              |                            |              |     |