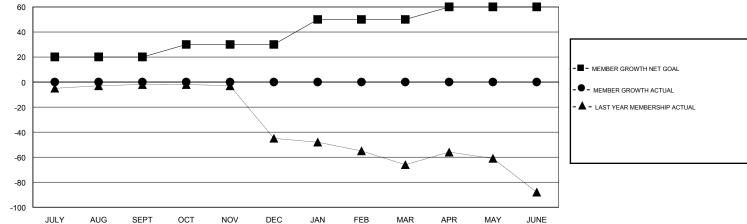

## District 14 M

Results as of: 7/31/2019

| DROPPED CLUBS: 0 |   | 3 CLUBS OF 44 ADDED 1 OR MORE<br>NEW MEMBERS | GENDER DISTRIBUTION        |              |     |
|------------------|---|----------------------------------------------|----------------------------|--------------|-----|
|                  |   |                                              | MALE                       | 761 (69.62%) |     |
| DROPPED MEMBERS  |   |                                              | FEMALE                     | 332 (30.38%) |     |
| DECEASED         | 2 | CLICK HERE FOR CUMULATIVE<br>MEMBERSHIP DATA | TOTAL FAMILY UNIT MEMBERS  |              | 219 |
| CLUB CANCELLED   | 0 |                                              | FAMILY MEMBERS PAYING HALF |              | 115 |
| OTHER            | 2 |                                              |                            |              | 115 |
| TOTAL            | 4 |                                              |                            |              |     |