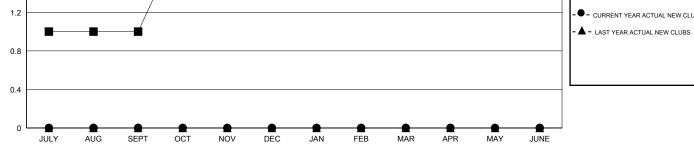

## District 14 M

Results as of: 7/31/2019

| DROPPED CLUBS: 0 |   | 3 CLUBS OF 44 ADDED 1 OR MORE<br>NEW MEMBERS | GENDER DISTRIBUTION        |              |     |
|------------------|---|----------------------------------------------|----------------------------|--------------|-----|
|                  |   |                                              | MALE                       | 761 (69.62%) |     |
| DROPPED MEMBERS  |   |                                              | FEMALE                     | 332 (30.38%) |     |
| DECEASED         | 2 | CLICK HERE FOR CUMULATIVE<br>MEMBERSHIP DATA | TOTAL FAMILY UNIT MEMBERS  |              | 219 |
| CLUB CANCELLED   | 0 |                                              | FAMILY MEMBERS PAYING HALF |              | 115 |
| OTHER            | 2 |                                              |                            |              | 115 |
| TOTAL            | 4 |                                              |                            |              |     |